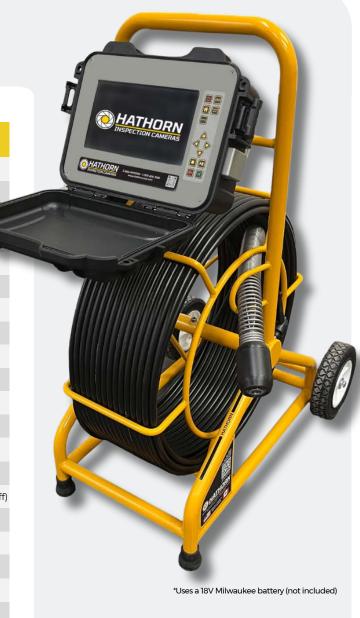

# **Standard Camera System**

Elevate your residential plumbing, contracting, and home inspections with a top-tier solution. Engineered to excel in diverse markets, this all in-one system boasts a seamless integration of cutting-edge features.

#### **FEATURES INCLUDE:**

- Available in 60m & 1.43 self leveling camera head
- Screenshot option function
- Internal hard drive of 64GB
- 512Hz high power sonde
- Record to USB & HDD
- 7" (17.8cm) impact resistant daylight readable LCD screen

### **Weigh & Dimensions**

Weight without Battery 20Kg

Dimensions (L x W X H) 84cm x 48cm x 41cm (33" x 19" x 16")