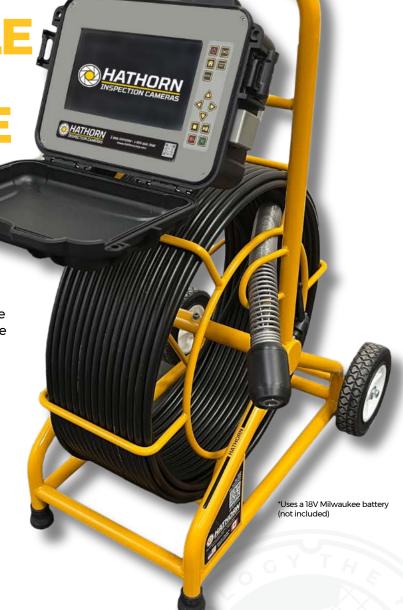

# **Standard Camera System**

Elevate your residential plumbing, contracting, and home inspections with a top-tier solution. Engineered to excel in diverse markets, this all in-one system boasts a seamless integration of cutting-edge features.

#### **FEATURES INCLUDE:**

- Available in 60m & 1.43 self leveling camera head
- Screenshot option function
- Internal hard drive of 64GB
- 512Hz high power sonde
- Record to USB & HDD
- 7" (17.8cm) impact resistant daylight readable LCD screen

### **Weigh & Dimensions**

Weight without Battery 20Kg

Dimensions (L x W X H) 84cm x 48cm x 41cm (33" x 19" x 16")