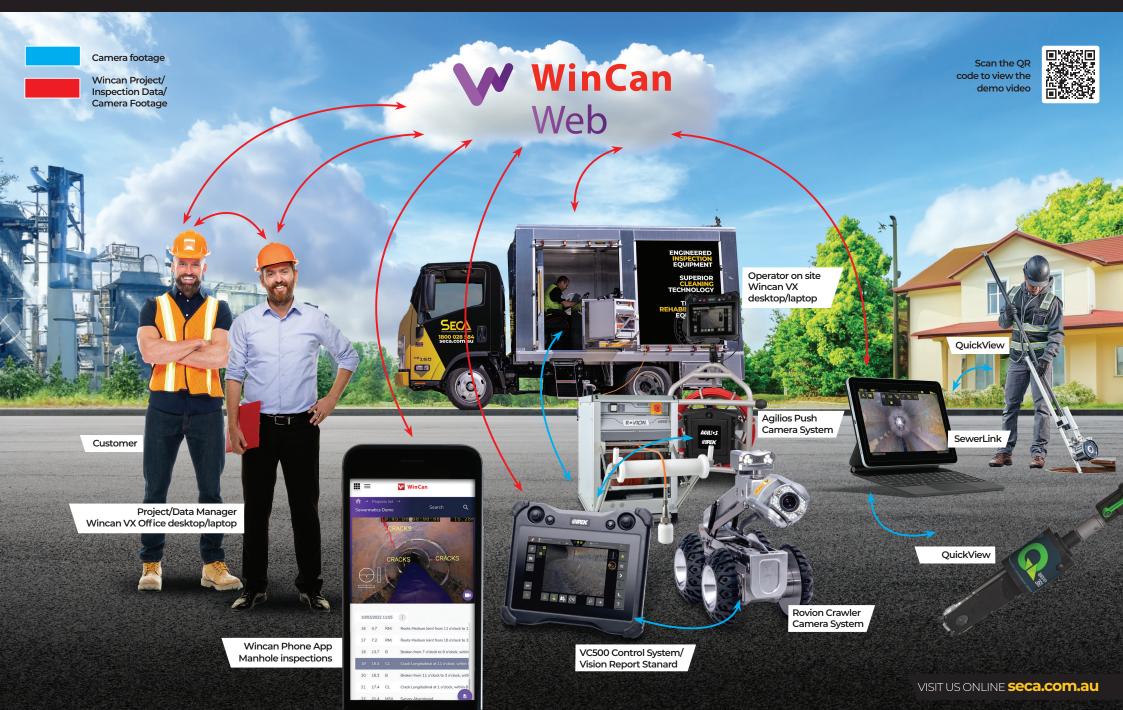

WinCan's WEBFlex brings desktop functionality to the cloud with all the benefits of centralized data and workflows. Device independence allows team members to easily log in and access all relevant data from anywhere – ideal for home office work or mobile devices outside the office environment.

- WinCan's WEBFlex brings desktop class functionality to the cloud with all the benefits of centralised data and workflows.
- Functionality from report creation from a simple video file to full feature scoring and reporting are all now available in the cloud.
- Admin control access and features to team members from a simple interface and control panel.
- Device independence allows team members to simply login and access all relevant data from any location.
- All data collection versions are also compatible with WEB.
- So, data from embedded systems, ProTouch or WinCan VX are all easily connected to WEB.
- No more dongles

## EASY AND ACCURATE DATA TRANSFERS DIRECTLY FROM THE SOURCE WITH WINCAN WEB

1800 028 584