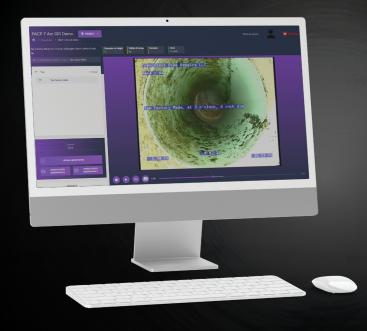

## WINCAN WEBFLEX

Introducing the new **Wincan WebFlex**. This essentially allows many features available in WinCan VX desktop software to be handled all online in the browser. Report creation, editing, drawing, printing, XML export, validation, client delivery and many more are included.

WinCan's WEBFlex brings desktop functionality to the cloud with all the benefits of centralized data and workflows. Device independence allows team members to easily log in and access all relevant data from anywhere – ideal for home office work or mobile devices outside the office environment.

- WinCan's WEBFlex brings desktop class functionality to the cloud with all the benefits of centralised data and workflows.
- Functionality from report creation from a simple video file to full feature scoring and reporting are all now available in the cloud.
- Admin control access and features to team members from a simple interface and control panel.
- Device independence allows team members to simply login and access all relevant data from any location.
- All data collection versions are also compatible with WEB.
- So, data from embedded systems, ProTouch or WinCan VX are all easily connected to WEB.
- No more dongles