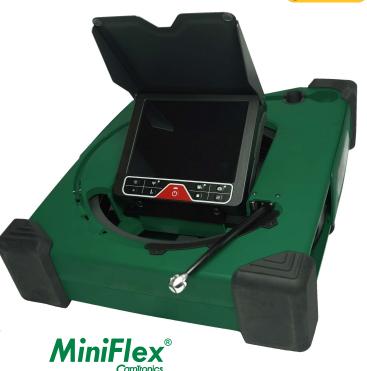

## **MiniFlex**<sup>®</sup>

## **Your Curving** King!

Known as the "Curving King" this sewer camera is equipped with a unique patented flexible element between camera head and the pushrod.

It comes with a 15m or 30m cable and a bullet-shaped camera head, allowing for the examination of pipes ranging from 32mm to 80mm, all displayed on a convenient easy to view integrated video and photo monitor.

## **FEATURES INCLUDE:**

- Everyday Carry: the MiniFlex is light and compact
- Inspection of pipes with a small diameter
- Compact and handy housing
- Multiple right-angle bends thanks to unique flexible intermediate section
- Innovative spherical camera head for optimal throughput
- Screen size: 8"
- Oclear image: minimal reflection due to lighting ring
- Wide viewing angle due to special lens
- Easy to clean
- Record video + audio and play back this content