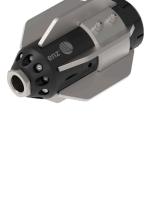

## enz® Camera Nozzle

The enz® Camera Nozzle – a cutting-edge addition to our nozzle lineup! Its modular design ensures compatibility with various nozzle types like eBomb and eBulldog, guaranteeing streak-free cleaning across applications.

The enz® Camera Nozzle is user-friendly, swift, and rugged, boosting productivity without compromising cleaning performance or quality.