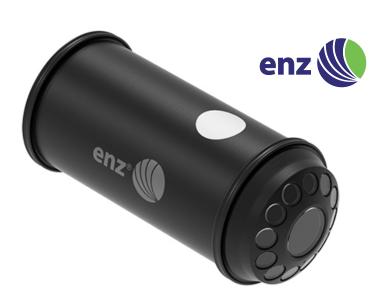

## enz® Camera Nozzle

The enz® Camera Nozzle – a cutting-edge addition to our nozzle lineup! Its modular design ensures compatibility with various nozzle types like eBomb and eBulldog, guaranteeing streak-free cleaning across applications.

Equipped with HD-ready resolution and 12 powerful LEDs, it provides high-quality video for inspection, documentation, and quality control.

Seamlessly manage data through the integrated WiFi interface and enz® Cloud connection. Automatic Google Maps integration plots videos to map manholes and channels.