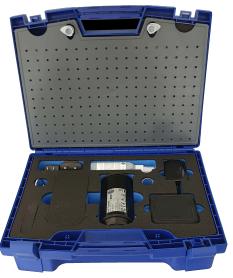

## enz® Camera Nozzle

The enz® Camera Nozzle – a cutting-edge addition to our nozzle lineup! Its modular design ensures compatibility with various nozzle types like eBomb and eBulldog, guaranteeing streak-free cleaning across applications.

## **FEATURES INCLUDE:**

- Available in 150 400 mm pipe and 250 400 mm pipe
- Operates with iOS and Android
- Integrated data management
- User friendly App
- Data management using enz cloud
- 24 GB camera memory