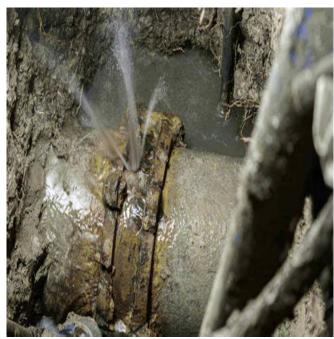

### MC Fix ST - 60 Second Set

Cement based, sixty-second set time, grout/plug for water stop in manholes, pump stations, burst pipes, basements, tunnels, shafts and more.

Prepare void/leak by forty-five-degree shape and minimum 3cm deep to ensure proper adhesion to substrate.

Excellent for emergency water stoppage in many applications and situations.

Excellent for water, waste water and commercial and residential plumbing trades.

Mix MC Fix ST and water at 3:1 by volume, form plug or putty in hand with glove and hold in void until set hard. Keep dry and container sealed always.