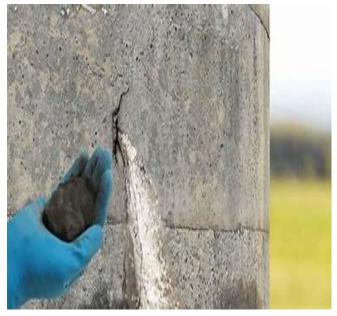

### MC Fix ST - 60 Second Set

Cement based, sixty-second set time, grout/plug for water stop in manholes, pump stations, burst pipes, basements, tunnels, shafts and more.

Prepare void/leak by forty-five-degree shape and minimum 3cm deep to ensure proper adhesion to substrate.

Excellent for emergency water stoppage in many applications and situations.

Excellent for water, waste water and commercial and residential plumbing trades.

Mix MC Fix ST and water at 3:1 by volume, form plug or putty in hand with glove and hold in void until set hard. Keep dry and container sealed always.