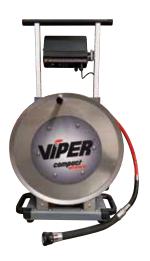

## **Viper Compact**

## Jet-powered, steerable HD video nozzle

The VIPER® allow for smooth maneuvering around branches. A switchable forward jetting nozzle for clearing obstructions and the Full HD live camera facilitate effective work, even in tricky-to-access locations.

## **FEATURES INCLUDE:**

- For pipe Sizes 3" 24" (DN 75-600)
- OPasses through and steers into multiple 45 degree bends in lines 3" (DN75) and larger
- OPasses through and steers into multiple 90 degree bends in lines 4" (DN100) and larger
- Working pressure up to 4350psi (300 BAR)
- ✓ Hose diameter 3/8" (DN 10) thermoplastic HP jetter hose 3/8" (DN 10) or 1/2" (DN 13)
- O Camera cable integrated in the jacket of the HP-hose