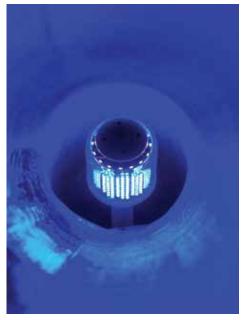

## Light years ahead! Work at light speed with the Bluelight LED lateral lining-system

The pinnacle of light-curing technology for lateral and small drain pipes. Designed to empower CIPP lining professionals, this advanced system eliminates time constraints found in other methods. The unique resin exclusively cures under the "blue" wavelength, granting installers a significantly extended window between liner wet-out and curing. Once in place, the automated curing system swiftly guides the LED light head through the liner, achieving rapid resin curing – up to five times quicker than alternatives. Say goodbye to hours of waiting; now, a 50' sewer line can be fully cured in just under 10 minutes.

## **FEATURES INCLUDE:**

- O Rehabilitate pipes 3" to 10" in diameter 3 light head options
- Touch screen interface
- Interchangeable reels
- Screen mount can be rotated and repositioned for ideal viewing
- Lightweight frame design for easy portability
- Integrated camera for easy viewing of quality and installation progress
- Cure resin 5 times faster than other methods