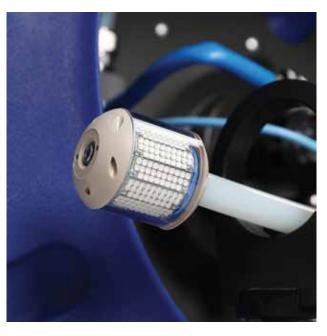

## **FEATURES INCLUDE:**

- O Rehabilitate pipes 3" to 10" in diameter 3 light head options
- Touch screen interface
- Interchangeable reels
- Screen mount can be rotated and repositioned for ideal viewing
- Lightweight frame design for easy portability
- Integrated camera for easy viewing of quality and installation progress
- Cure resin 5 times faster than other methods