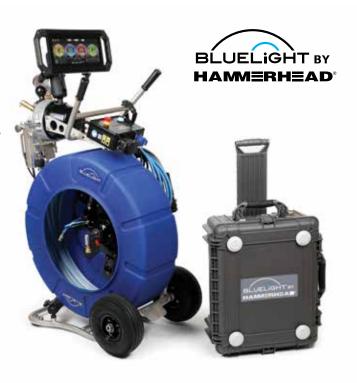

## **Bluelight LED CIPP System**

## Light years ahead! Work at light speed with the Bluelight LED lateral lining-system

The pinnacle of light-curing technology for lateral and small drain pipes. Designed to empower CIPP lining professionals, this advanced system eliminates time constraints found in other methods. The unique resin exclusively cures under the "blue" wavelength, granting installers a significantly extended window between liner wet-out and curing. Once in place, the automated curing system swiftly guides the LED light head through the liner, achieving rapid resin curing – up to five times quicker than alternatives. Say goodbye to hours of waiting; now, a 50' sewer line can be fully cured in just under 10 minutes.

## **FEATURES INCLUDE:**

- O Rehabilitate pipes 3" to 10" in diameter 3 light head options
- Touch screen interface
- Interchangeable reels
- Screen mount can be rotated and repositioned for ideal viewing
- Lightweight frame design for easy portability
- Integrated camera for easy viewing of quality and installation progress
- Cure resin 5 times faster than other methods